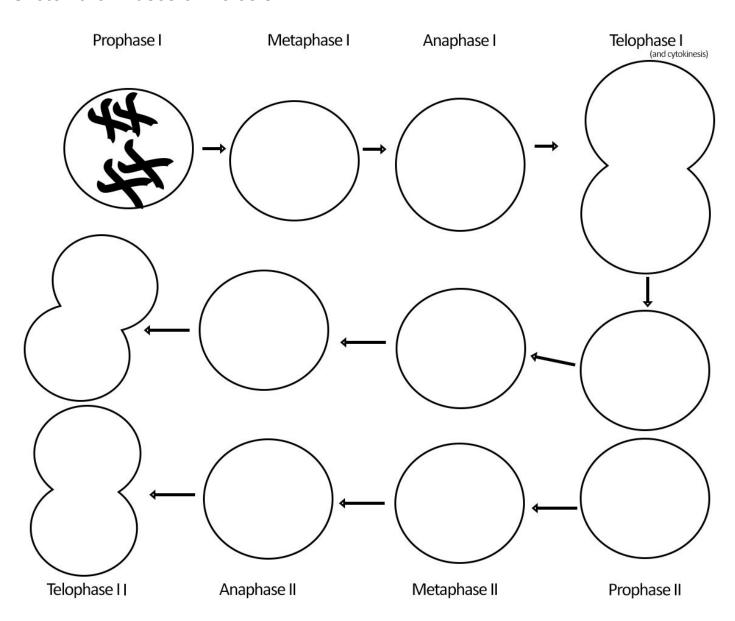

## **Sketch the Phases of Meiosis**

- 1. What is the diploid number for the cell? \_\_\_\_\_ haploid number? \_\_\_\_\_
- 2. How many daughter cells are produced at the end of meiosis 1? \_\_\_\_\_ meiosis 2? \_\_\_\_\_
- 3. During what phase do homologous chromosomes separate? \_\_\_\_\_\_\_

  During what phase do individual chromatids separate? \_\_\_\_\_\_
- 4. During which phase do homologous pairs line up in the center of the cell?
- 5. During which phase does crossing-over occur between homologous pairs? \_\_\_\_\_\_